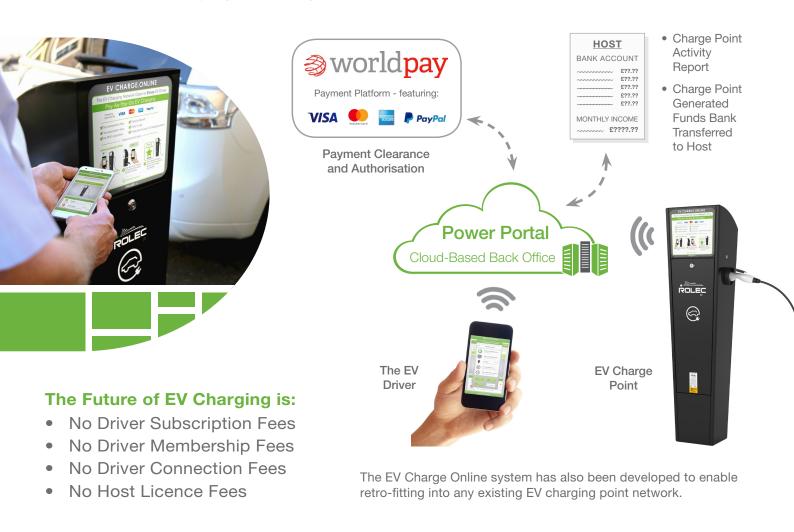

## **Rolec Launch New Public Facing EV Charging Network**

Rolec EV has developed a revolutionary new public facing EV charge point management system called 'EV Charge Online' in response to the growing numbers of EV drivers in the UK who are feeling frustrated by the financial burdens placed on them by many of the current national EV charge point network providers.

'EV Charge Online' enables each and every EV driver to simply pull up to a charge point and, using their mobile phone, tablet or in-car connectivity, login to the charge point and pay on the spot for its use.